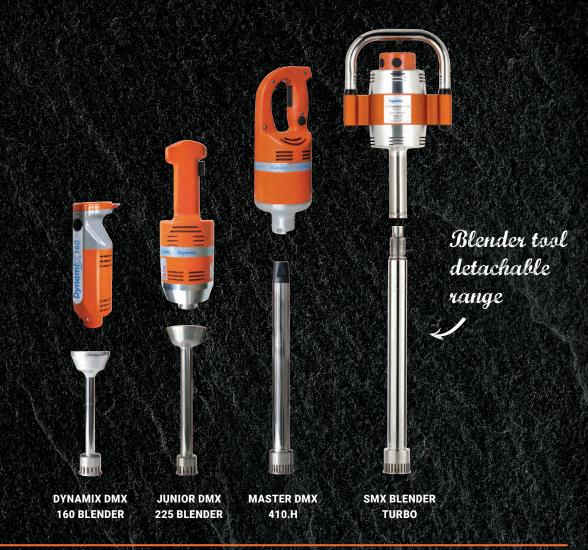

#### MIXERS

#### **BLENDER TOOL**

DYNAMIC offers you long-life solutions to blend your ice cream mixes and syrup sorbets. Our mixers are recommended to get homogeneous ice creams with the perfect consistency.

#### A RANGE OF FEET SUITABLE TO THE VOLUMES YOU WISH TO PREPARE! These powerful mixers are indispensable to reduce working time and maximize your results from 1 to 300 liters!

(+)PERFORMANCE ROBUSTNESS USABILITY HYGIENE **STAINLESS STEEL** COMFORT VERSATILITY SAFETY POWER