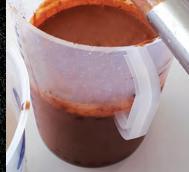

#### WHY USING AN HOMOGENIZER TOOL?

Unlike the whisk, the blender tool allows to thicken the chocolate with the liquids, increase the overrun and improve the homogeneity.

Contact us to find your nearest distributors

The blender tool (or homogenizer) is recommended by professionals and designed to make ice cream.

This system (or homogenizer) provides a smooth, unctuous and airy texture.

Sieving is not necessary: save time and improve productivity.

Homogenize, emulsify, mix, smooth, grind, crush and improve viscosity with the blender tool.

The more we mix, the smoother and softer product we get.