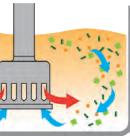

#### WHY USING AN HOMOGENIZER TOOL?

Unlike the whisk, the blender tool allows to thicken the chocolate with the liquids, increase the overrun and improve the homogeneity.

Contact us to find your nearest distributors

The blender tool (or homogenizer) is recommended by professionals and designed to make ice cream.

This system (or homogenizer) provides a smooth, unctuous and airy texture.

Sieving is not necessary: save time and improve productivity.

Homogenize, emulsify, mix, smooth, grind, crush and improve viscosity with the blender tool.

The more we mix, the smoother and softer product we get.